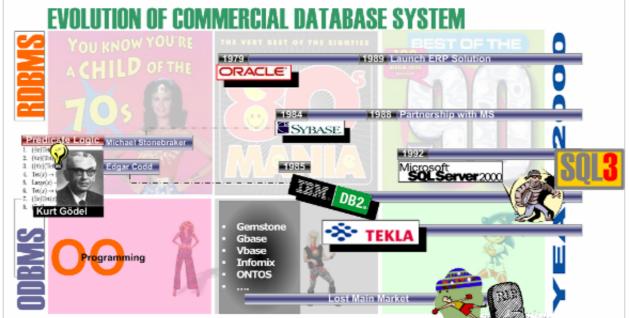

## Free Download

Tekla Structures Multi User Server 2.3 Download





Tekla Structures Multi User Server 2.3 Download

# Free Download

All rights reserved. Analysis Engine included in Tekla Structures uses a program copyrighted by and is ... 2.3 Drawings . ... from large multiuser models. Tekla ...

Tekla Structures Multiuser Server 2.3s ... The file has been seen being downloaded from tekla2.cachefly.net and multiple other hosts. File name ...

## tekla structures multi user server

tekla structures multi user server free download, tekla structures multi user server, tekla structures multi user server 2.3 free download, tekla structures multi user server 250, tekla structures multi user server 2.3

User's Guide to FEM-Design - Tekla Structures Integration ... Import tool. 1.2. Installation. Download the latest version of Tekla StruXML Import from FEM-D